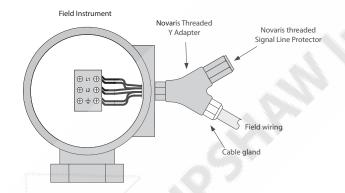

## **Y-Adapter for Field Instrument Surge Protectors**

The SLT-Y offers a solution when a field instrument has no free cable entry to accommodate the SLT threaded instrument protector. The Novaris Y-piece adapter accommodates the SLT threaded instrument protector and cable gland. The SLT-Y is available in the same thread types as the threaded instrument protectors.

#### Installation