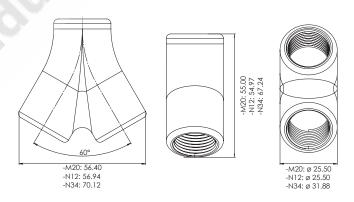

# **SLT-Y - Y Adapter for SLTx**



## **Y-Adapter for Field Instrument Surge Protectors**

The SLT-Y offers a solution when a field instrument has no free cable entry to accommodate the SLT threaded instrument protector. The Novaris Y-piece adapter accommodates the SLT threaded instrument protector and cable gland. The SLT-Y is available in the same thread types as the threaded instrument protectors.

#### Flameproof Y-Adapter

The IS-SLT-Y-M20 is an IEC Ex and ATEX EX d certified version of the Y-Adapter, and so may be installed in Ex d rated instruments without loss of integrity.

#### Installation



### **Dimensions**



## **Product Specifications**

| Model                     | SLT-Y-M20                                | SLT-Y-N12 |
|---------------------------|------------------------------------------|-----------|
| Mechanical Specifications |                                          |           |
| Mounting                  | M20 x 1.5                                | 1/2' NPT  |
| Housing Material          | UNS S31600 Stainless Steel               |           |
| Housing finish            | Raw (Matte)                              |           |
| Nipple material           | C38500 Brass                             |           |
| Nipple finish             | Cu/Ni 20b Cr r Nickel Plating (polished) |           |
| Shipping                  |                                          |           |
|