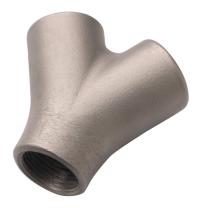

## **Y-Adapter for Field Instrument Surge Protectors**

The SLT-Y offers a solution when a field instrument has no free cable entry to accommodate the SLT threaded instrument protector. The Novaris Y-piece adapter accommodates the SLT threaded instrument protector and cable gland. The SLT-Y is available in the same thread types as the threaded instrument protectors.

#### Flameproof Y-Adapter

The IS-SLT-Y-M20 is an IEC Ex and ATEX EX d certified version of the Y-Adapter, and so may be installed in Ex d rated instruments without loss of integrity.